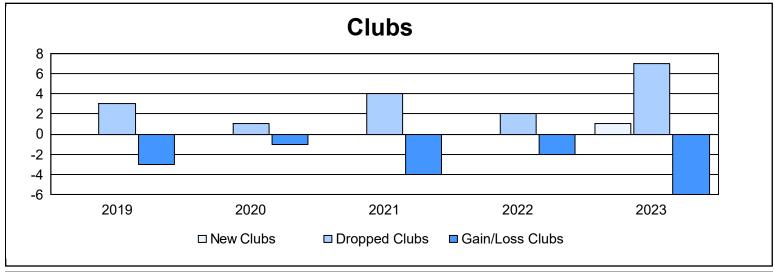

District 330 C

As of June 2023 Cumulative

| Year      | New<br>Clubs | Dropped<br>Clubs | Gain/<br>Loss<br>Clubs | New<br>Members | Charter<br>Members | Reinstate<br>Members | Transfer<br>Members | Total<br>Member<br>Added | Total<br>Members<br>Dropped | Gain/<br>Loss<br>Members |
|-----------|--------------|------------------|------------------------|----------------|--------------------|----------------------|---------------------|--------------------------|-----------------------------|--------------------------|
| 2018-2019 | 0            | 3                | -3                     | 106            | 0                  | 4                    | 3                   | 113                      | 204                         | -91                      |
| 2019-2020 | 0            | 1                | -1                     | 82             | 0                  | 4                    | 4                   | 90                       | 240                         | -150                     |
| 2020-2021 | 0            | 4                | -4                     | 64             | 0                  | 4                    | 4                   | 72                       | 195                         | -123                     |
| 2021-2022 | 0            | 2                | -2                     | 80             | 2                  | 7                    | 8                   | 97                       | 196                         | -99                      |
| 2022-2023 | 1            | 7                | -6                     | 105            | 26                 | 0                    | 4                   | 135                      | 249                         | -114                     |
| Average   | 0            | 3                | -3                     | 87             | 6                  | 4                    | 5                   | 101                      | 217                         | -115                     |